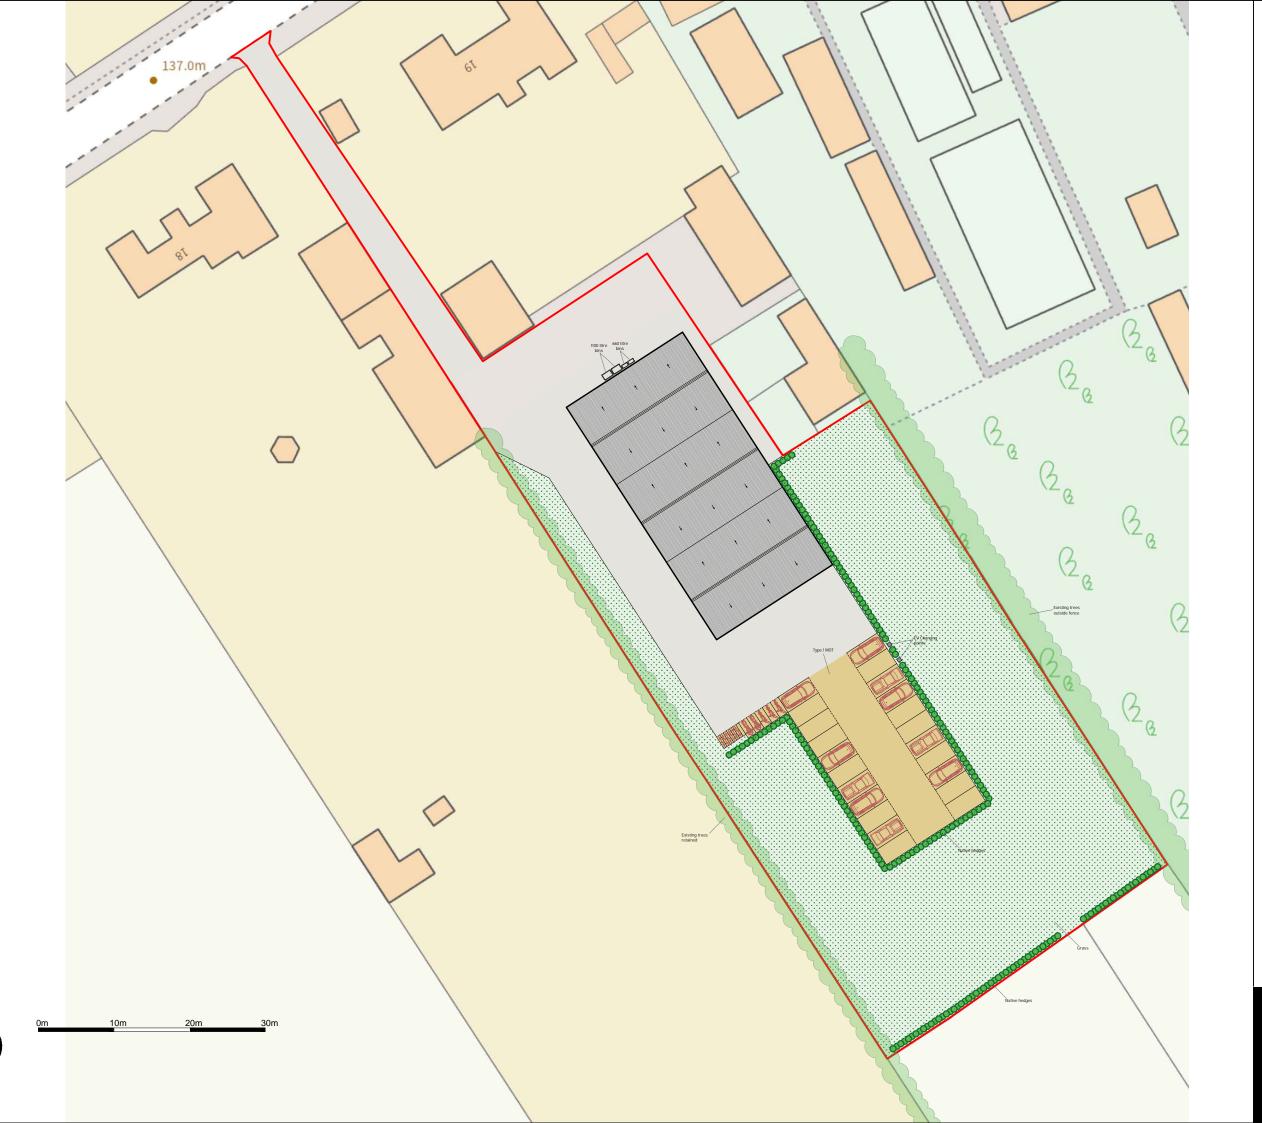

19 Croydon Lane Banstead Project:

Surrey SM7 3BW

Title: Proposed Block Plan + Landscape Plan

Status: Planning

1:500 @ A3 Scale:

Drawing no: 3342-PL-S2a

Prepared by: Murshed Ahmed Rinku BArch MScURP

Date: 20-Nov-2023