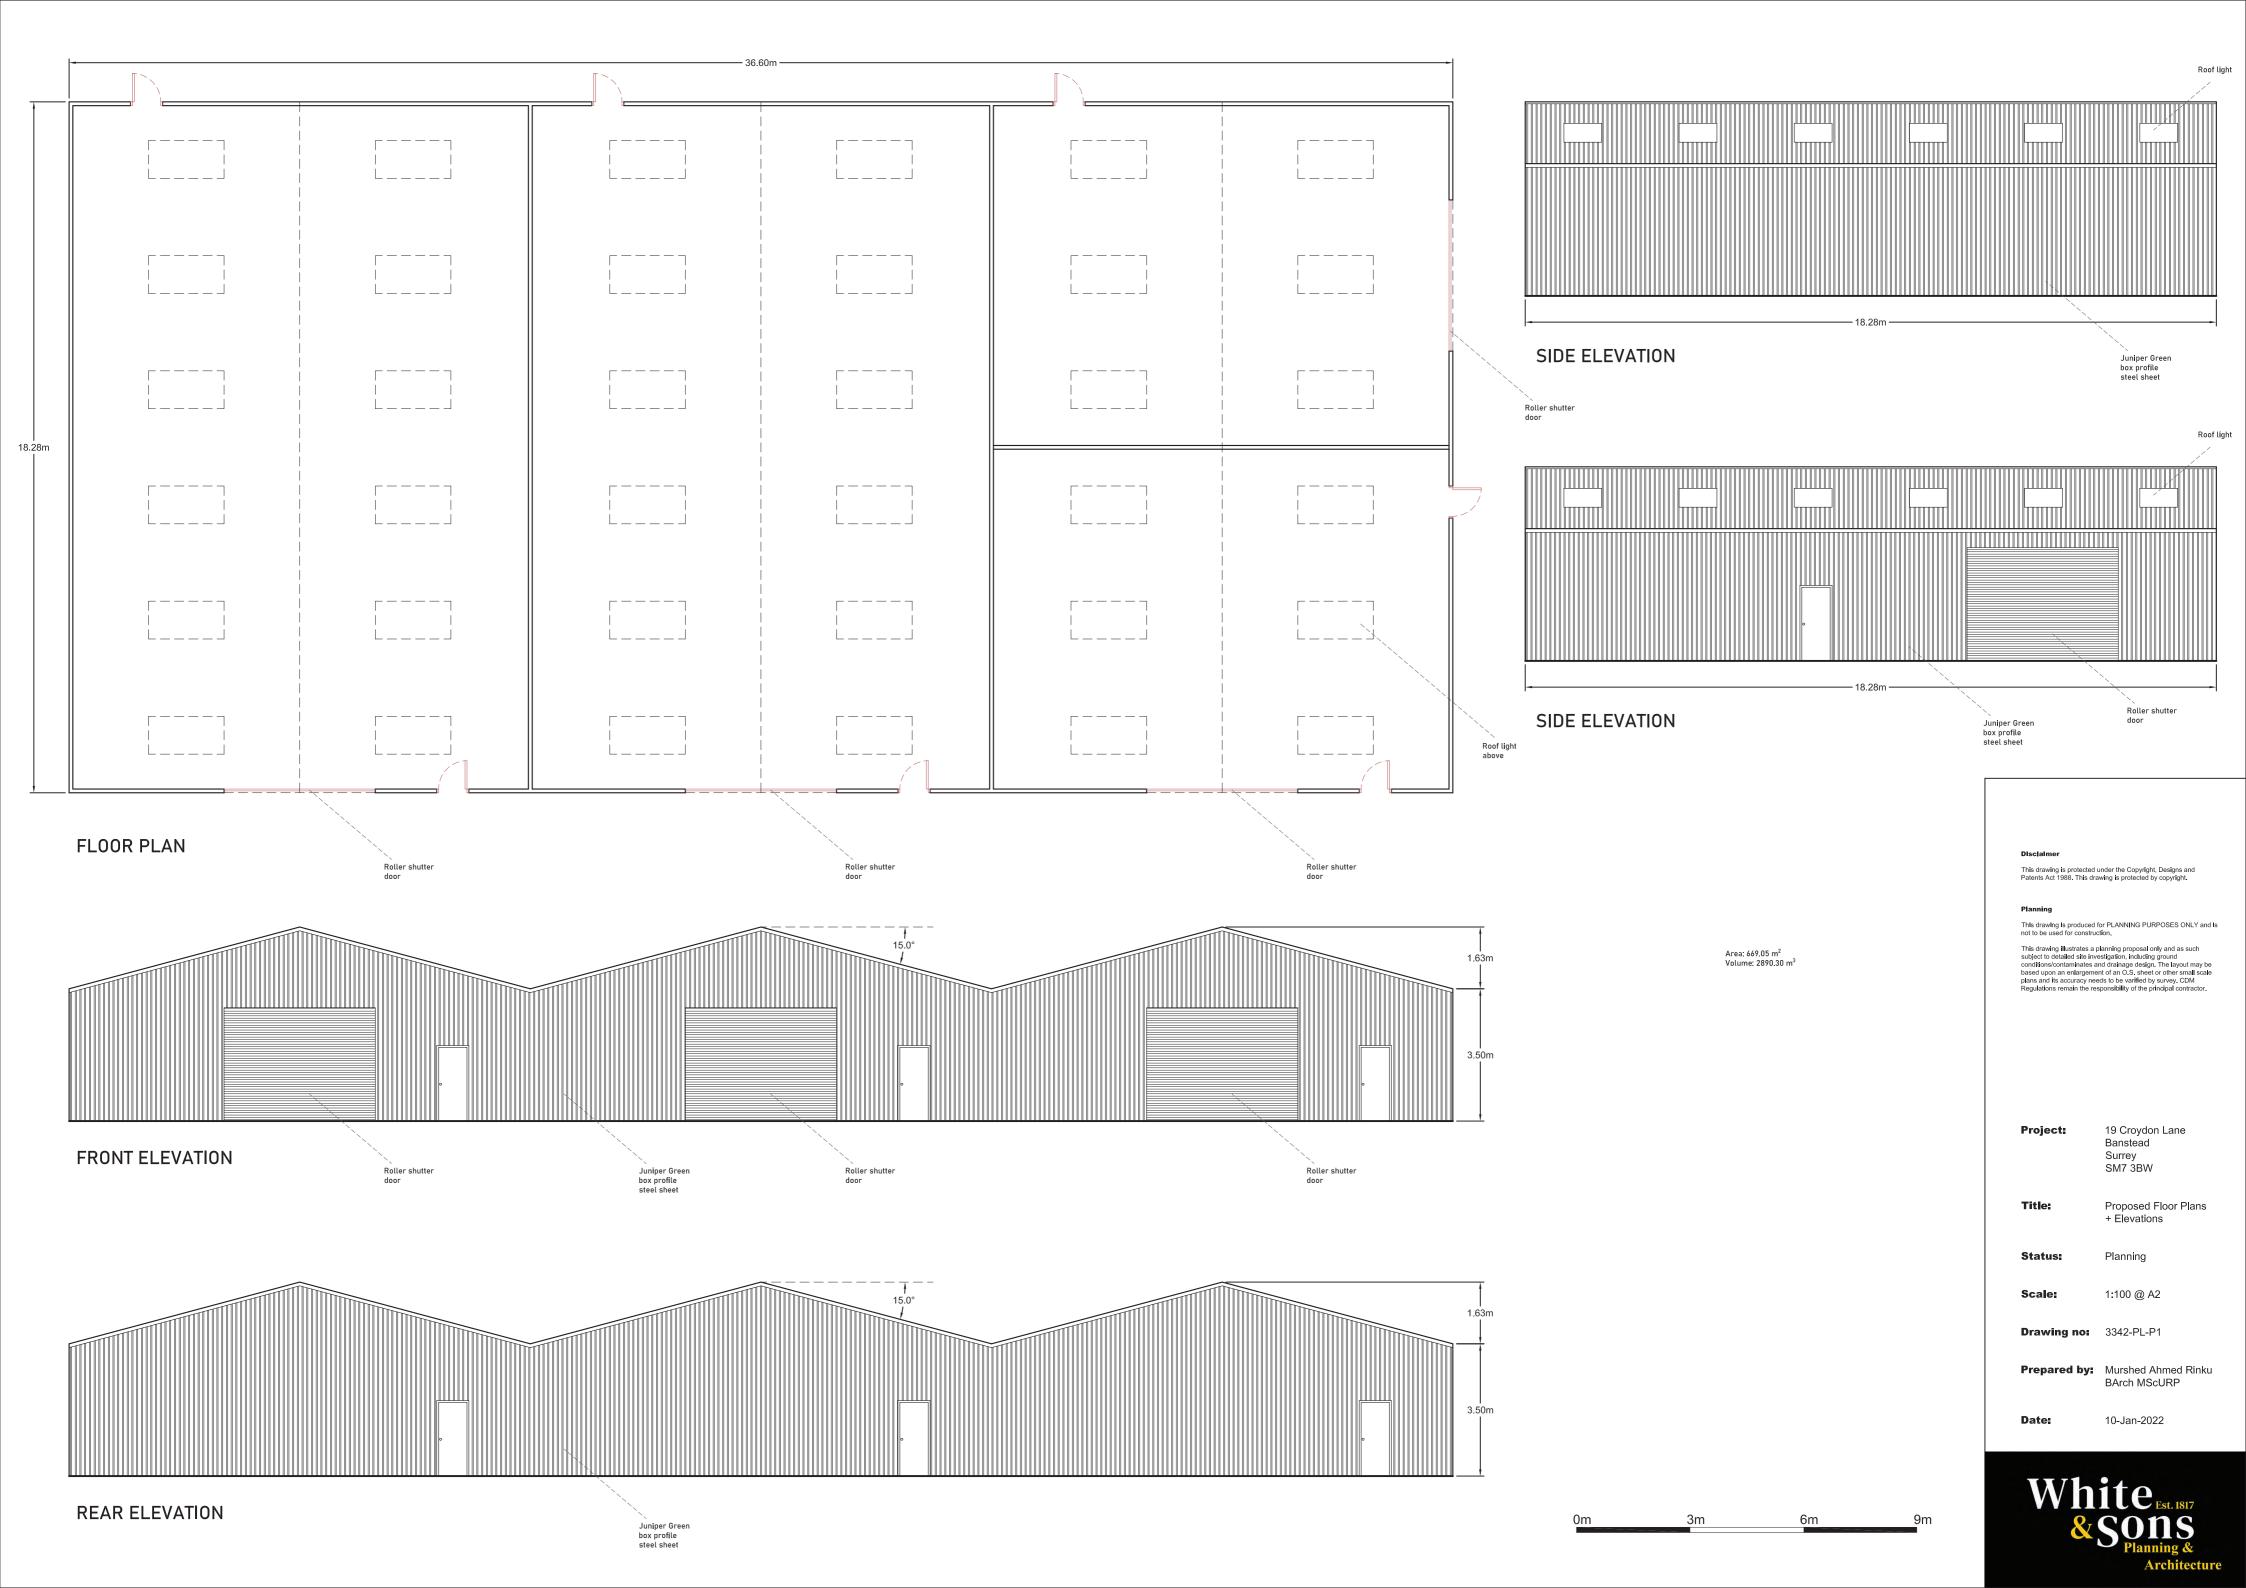

White Est. 1817
& Sons Planning & Architecture

19 Croydon Lane

Existing Floor Plans + Elevations

Banstead Surrey SM7 3BW

Planning

1:100 @ A2

29-Dec-2022

White & Sons Planning &

19 Croydon Lane Banstead

Existing Floor Plans + Elevations

SM7 3BW

Planning

1:100 @ A2

29-Dec-2022

## Disclaime

This drawing is protected under the Copyright, Designs and Patents Act 1988. This drawing is protected by copyright.

## Plannlı

This drawing is produced for PLANNING PURPOSES ONLY and is not to be used for construction.

This drawing illustrates a planning proposal only and as such subject to detailed site investigation, including ground conditions/contaminates and drainage design. The layout may be based upon an enlargement of an O.S. sheet or other small scale plans and its accuracy needs to be varified by survey. CDM Regulations remain the responsibility of the principal contractor.