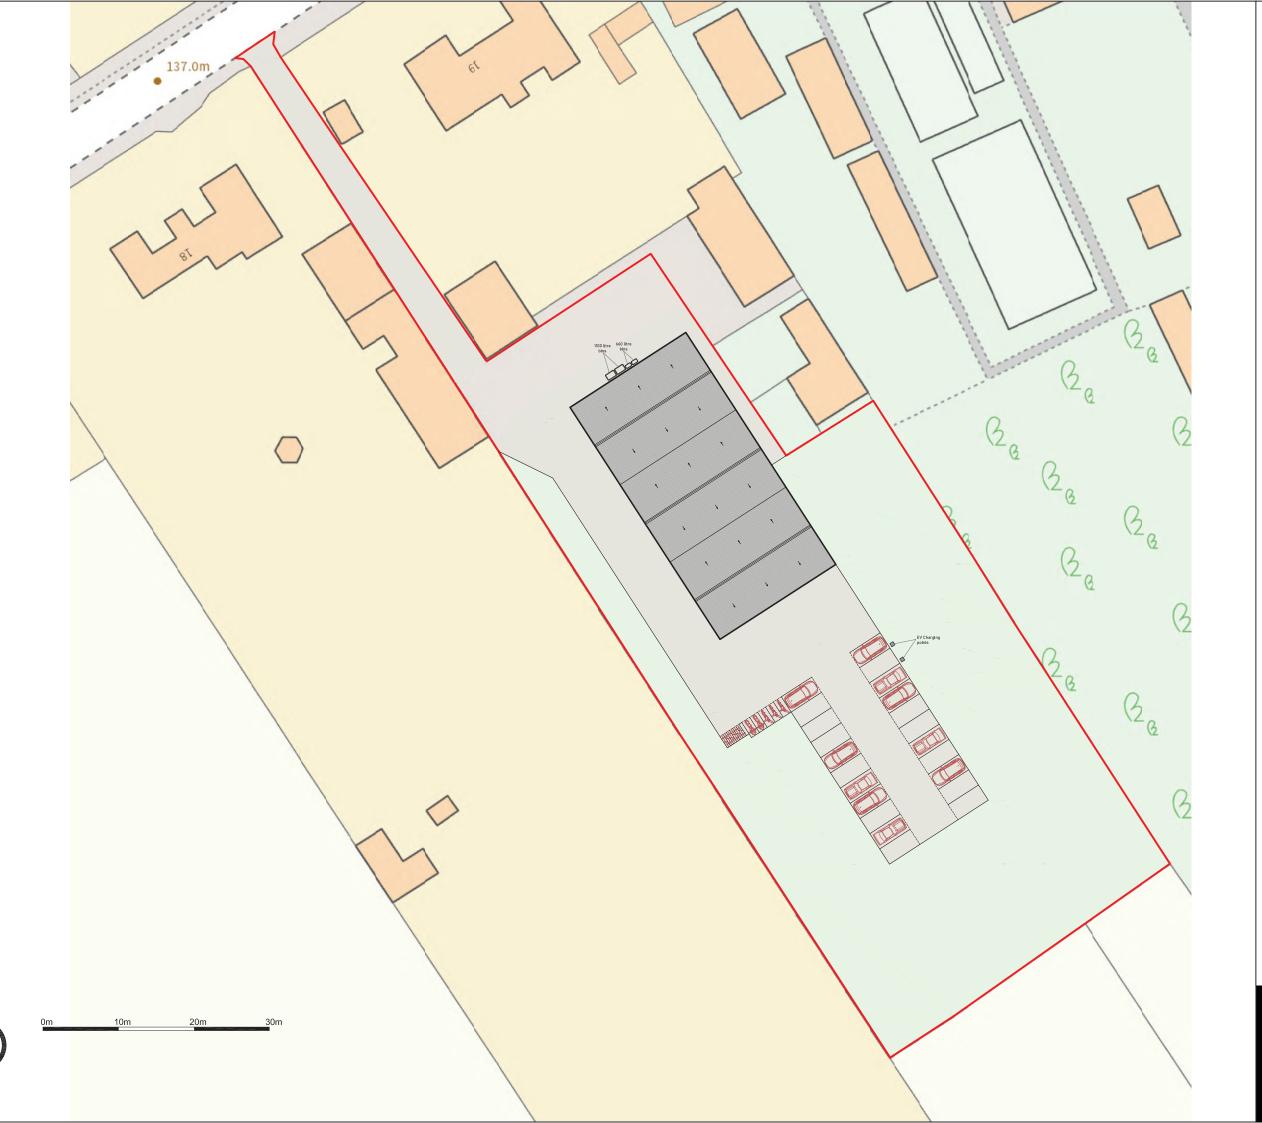

**Project:** 19 Croydon Lane

Banstead Surrey SM7 3BW

Title: Proposed Site Plan

Status: Planning

**Scale:** 1:500 @ A3

**Drawing no:** 3342-PL-S2

Prepared by: Murshed Ahmed Rinku

BArch MScURP

**Date:** 13-Jan-2023