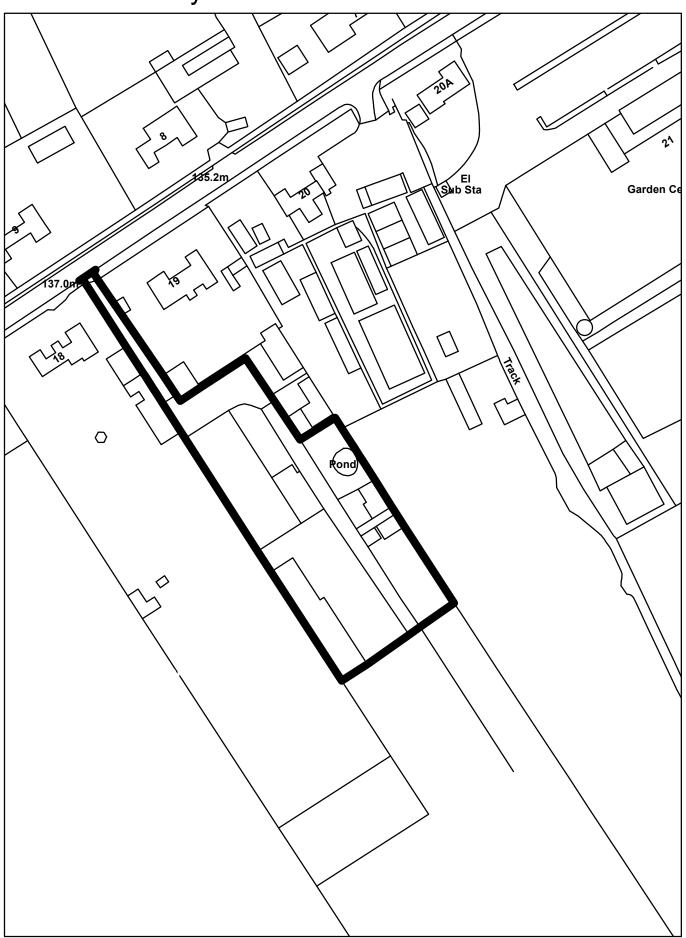

# 23/02214/F Land Rear Of 19 Croydon Lane Banstead Surrey SM7 3BW

Crown Copyright Reserved. Reigate and Banstead Borough Council. Licence No - AC0000816807

Scale 1:1,250

SIDE ELEVATION

White Est. 1817
& Sons Planning & Architecture

**Project:** 19 Croydon Lane

Banstead Surrey SM7 3BW

Title: Proposed Site Plan

Status: Planning

**Scale:** 1:500 @ A3

**Drawing no:** 3342-PL-S2

Prepared by: Murshed Ahmed Rinku

BArch MScURP

19 Croydon Lane Banstead Project:

Surrey SM7 3BW

Title: Proposed Block Plan + Landscape Plan

Status: Planning

1:500 @ A3 Scale:

Drawing no: 3342-PL-S2a

Prepared by: Murshed Ahmed Rinku BArch MScURP

Date: 20-Nov-2023